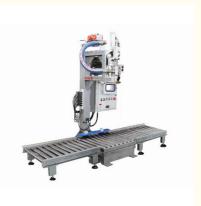

#### **Stainless Steel Semi Automatic Filling Machine**

Explosion-proof filling machine, the character designs, one operator, two barrels can be filled at a time. Put the barrel location can be adjusted according to workers operation habit to filling, roller conveyor, filling height is adjustable.

It is suitable for filling all kinds of large barrels, such as round barrels and slant-mouth barrels, a variety of discharging mode set, meet customer multi-usage, many kinds of filling, mobility, and guarantee the fast speed filling accuracy, good stability.