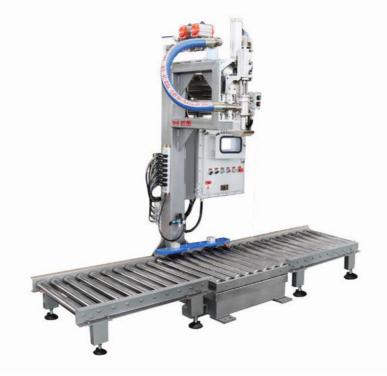

#### **Stainless Steel Semi Automatic Filling Machine**

Explosion-proof filling machine, the character designs, one operator, two barrels can be filled at a time. Put the barrel location can be adjusted according to workers operation habit to filling, roller conveyor, filling height is adjustable.

It is suitable for filling all kinds of large barrels, such as round barrels and slant-mouth barrels, a variety of discharging mode set, meet customer multi-usage, many kinds of filling, mobility, and guarantee the fast speed filling accuracy, good stability.

# **Product Paramenters**

| Filling Quantity       | ≤40kg             | Barrel Specification      | ≤ diameter 300* height<br>400mm |
|------------------------|-------------------|---------------------------|---------------------------------|
| Filling Index<br>Value | 1g, 2g,5g,10g     | Filling Speed             | 4-14pcs/Min                     |
| Power                  | AC380/220<br>50HZ | Air Supply                | 0.6 MPa                         |
| Weight(kg)             | 350               | Overall Dimension<br>(mm) | 700*500*1100                    |