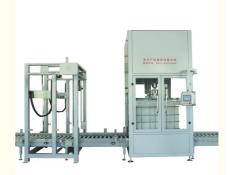

|
| Capacity:       | Customizable                                                                                                                |
| Bottle Size:    | Customizable                                                                                                                |
| Capping Type:   | Semi-automatic                                                                                                              |
| Operation:      | Touch Screen                                                                                                                |
| • Highlight:    | stainless steel filling capping machine,<br>stainless steel liquid filling and capping<br>machine                           |

, 220v filling capping machine

MITTELAS ....



# More Images





## **Product Description**

#### **Stainless Steel Semi Automatic Filling Machine**

Explosion-proof filling machine, the character designs, one operator, two barrels can be filled at a time. Put the barrel location can be adjusted according to workers operation habit to filling, roller conveyor, filling height is adjustable.

It is suitable for filling all kinds of large barrels, such as round barrels and slant-mouth barrels, a variety of discharging mode set, meet customer multi-usage, many kinds of filling, mobility, and guarantee the fast speed filling accuracy, good stability.

Reduce wastage, save cost and reduce operating pressure of workers.



# **Product Paramenters**

| Filling Quantity       | ≤40kg             | Barrel Specification      | ≤ diameter 300*