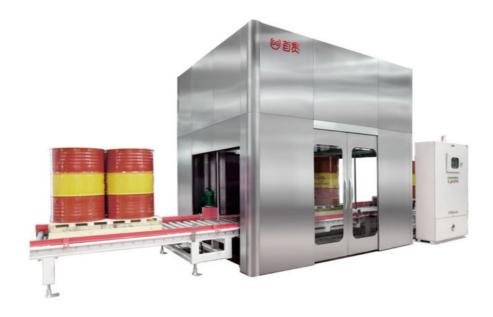

The Automatic Chemicals Filling Machine is made from high-quality stainless steel which makes it durable and resistant to corrosion. This material is ideal for use in the chemical industry as it is easy to clean and sanitize, ensuring that the filling process is hygienic and safe. The machine is also designed to be easy to maintain, reducing downtime and ensuring that it is always in good working condition. The Automatic Chemicals Filling Machine is suitable for a wide range of chemical filling applications. Whether you are filling liquids, oils, or viscous products, this machine is capable of handling them all. With its high level of accuracy and consistency, you can be assured of quality filling every time.

#### Features:

Product Name: Automatic Chemicals Filling Machine Power Supply: 220V/50Hz Filling Volume: 25L-200L Material: Stainless Steel Air Pressure: 0.6-0.8Mpa Filling Accuracy: ±0.5%

#### **Technical Parameters:**

| Attribute       | Value                     |
|-----------------|---------------------------|
| Application     | Chemicals Filling Machine |
| Model           | AFM-1000                  |
| Power Supply    | 220V/50Hz                 |
| Material        | Stainless Steel           |
| Air Pressure    | 0.6-0.8Mpa                |
| Bottle Type     | Round/Square/Oval         |
| Touch Screen    | 7 Inch                    |
| Air Consumption | 0.6m³/min                 |
| Filling Nozzle  | 4                         |
| Capacity        | 1000 Bottles/hour         |