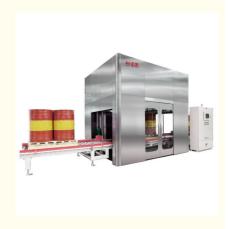

The machine comes with four filling nozzles which helps to increase the speed of the filling process. This ensures that you can fill a large number of bottles in a short amount of time. The four nozzles also help to reduce the waiting time between filling each bottle, further increasing the efficiency of the machine.

#### **Technical Parameters:**

| Attribute       | Value                     |
|-----------------|---------------------------|
| Application     | Chemicals Filling Machine |
| Model           | AFM-1000                  |
| Power Supply    | 220V/50Hz                 |
| Material        | Stainless Steel           |
| Air Pressure    | 0.6-0.8Mpa                |
| Bottle Type     | Round/Square/Oval         |
| Touch Screen    | 7 Inch                    |
| Air Consumption | 0.6m³/min                 |
| Filling Nozzle  | 4                         |
| Capacity        | 1000 Bottles/hour         |