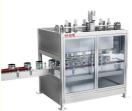

#### **Product Description:**

The Automatic Chemicals Filling Machine is equipped with a PLC control system which makes it easy to operate and monitor the filling process. The control system helps to ensure that the filling process is accurate and consistent, thereby reducing the chances of errors and wastage. With this machine, you can be assured of high-quality and precise filling every time.

The machine comes with four filling nozzles which helps to increase the speed of the filling process. This ensures that you can fill a large number of bottles in a short amount of time. The four nozzles also help to reduce the waiting time between filling each bottle, further increasing the efficiency of the machine.

#### Features:

Product Name: Automatic Chemicals Filling Machine Power Supply: 220V/50Hz Filling Volume: 25L-200L Material: Stainless Steel Air Pressure: 0.6-0.8Mpa Filling Accuracy: ±0.5%

#### **Technical Parameters:**

| Attribute       | Value                     |
|-----------------|---------------------------|
| Application     | Chemicals Filling Machine |
| Model           | AFM-1000                  |
| Power Supply    | 220V/50Hz                 |
| Material        | Stainless Steel           |
| Air Pressure    | 0.6-0.8Mpa                |
| Bottle Type     | Round/Square/Oval         |
| Touch Screen    | 7 Inch                    |
| Air Consumption | 0.6m³/min                 |
| Filling Nozzle  | 4                         |
| Capacity        | 1000 Bottles/hour         |