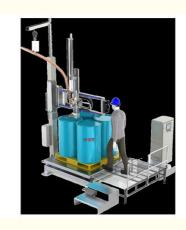

The Automatic Chemicals Filling Machine is perfect for various occasions and scenarios. For instance, it is perfect for filling liquid chemicals such as shampoo, lotion, oil, and other similar products. This machine is also suitable for filling powder and granular chemicals such as detergent, salt, sugar, and other similar products.

Application: Our Chemicals Filling Machine is designed specifically for chemical filling applications.

Filling Volume: Choose the filling volume that works best for your production needs. Our machine can handle volumes from 25L to 200L. Bottle Type: Our machine can fill round, square, or oval bottles.